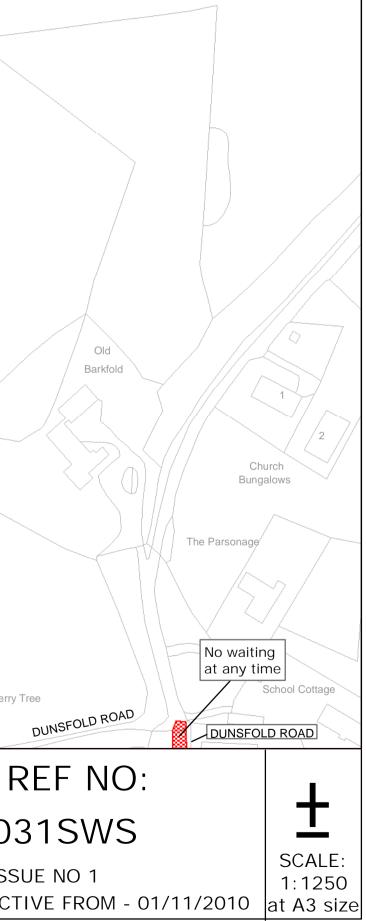

## SCHEDULE Plans to be Inserted

TQ0031SWS (Issue Number 1) TQ0030NWN (Issue Number 1) TQ0030NEN (Issue Number 1)

)

THE Common Seal of THE WEST SUSSEX COUNTY COUNCIL was hereto affixed the TWENTY EIGHTH

2010 day of OCTOBER