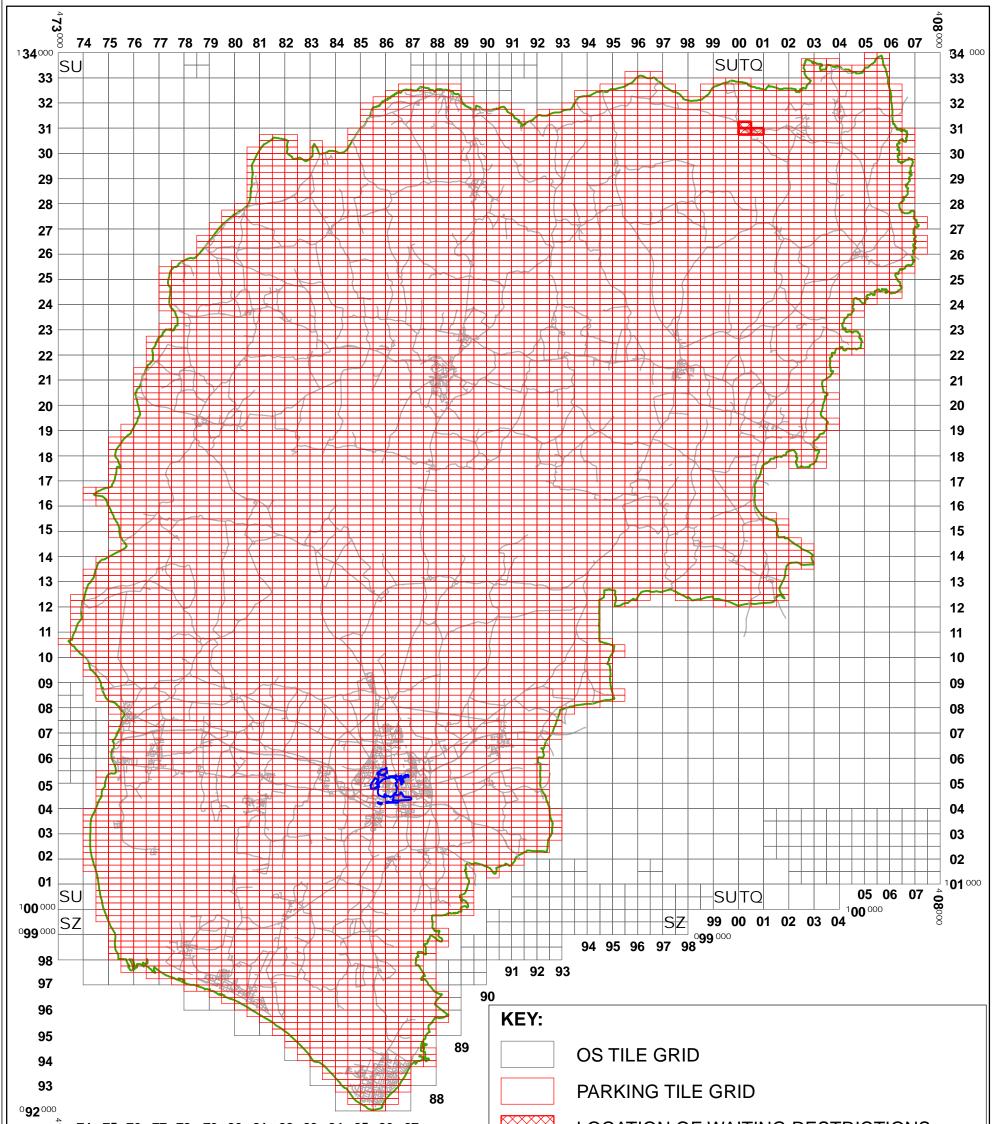

## CHICHESTER: LOCATION OF WAITING RESTRICTIONS

| <b>1 3 74 75 76 77 78 79</b>        | 80 81 82 83 84 85 86 87                                                                                                                                                                                                                                                                           |                                                                                                                                                      | IG RESTRICTIONS                |
|-------------------------------------|---------------------------------------------------------------------------------------------------------------------------------------------------------------------------------------------------------------------------------------------------------------------------------------------------|------------------------------------------------------------------------------------------------------------------------------------------------------|--------------------------------|
|                                     |                                                                                                                                                                                                                                                                                                   | CHICHESTER CONTROLLED PARKING ZONE                                                                                                                   |                                |
|                                     |                                                                                                                                                                                                                                                                                                   |                                                                                                                                                      | CT BOUNDARY                    |
|                                     |                                                                                                                                                                                                                                                                                                   | ROAD NETWORK                                                                                                                                         |                                |
| west<br>sussex<br>county<br>council | West Sussex County Council<br>Infrastructure<br>The Grange<br>Tower Street<br>Chichester<br>West Sussex<br>PO19 1RH                                                                                                                                                                               | WEST SUSSEX COUNTY COUNCIL<br>((CHICHESTER DISTRICT)<br>(PARKING PLACES AND TRAFFIC RE<br>(CONSOLIDATION) ORDER 2010)<br>(AMENDMENT No.4) ORDER 2010 |                                |
|                                     | Reproduced from or based upon 2009 Ordnance Survey mapping<br>with permission of the Controller of HMSO (c) Crown Copyright reserved.<br>Unauthorised reproduction infringes Crown copyright and may lead<br>to prosecution or civil proceedings West Sussex County Council Licence No. 100023447 |                                                                                                                                                      | SCALE: 1:150,000<br>01/11/2010 |