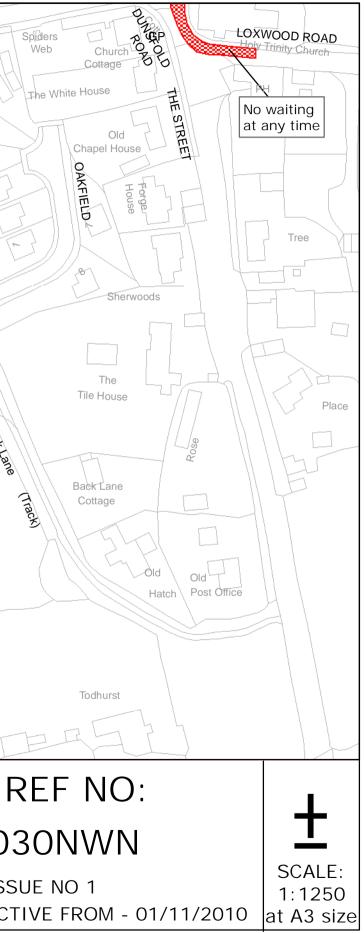

## SCHEDULE Plans to be Inserted

TQ0031SWS (Issue Number 1) TQ0030NWN (Issue Number 1) TQ0030NEN (Issue Number 1)

)

THE Common Seal of THE WEST SUSSEX COUNTY COUNCIL was hereto affixed the TWENTY EIGHTH

2010 day of OCTOBER

|                                     |                                                                                                                                                                                                                                                                                                                                                                                                                                                                                                                                                                                                                                                                                                                                                                                                                                                                                                                                                                                                                                                                                                                                                                                                                                                                                                                                                                                                                                                                                                                                                                                                                                                                                                                                                                                                                                                                                                                                                                                                                                                                                                                                |                                                                                                                                                                                                | Eoxhurst                      |
|-------------------------------------|--------------------------------------------------------------------------------------------------------------------------------------------------------------------------------------------------------------------------------------------------------------------------------------------------------------------------------------------------------------------------------------------------------------------------------------------------------------------------------------------------------------------------------------------------------------------------------------------------------------------------------------------------------------------------------------------------------------------------------------------------------------------------------------------------------------------------------------------------------------------------------------------------------------------------------------------------------------------------------------------------------------------------------------------------------------------------------------------------------------------------------------------------------------------------------------------------------------------------------------------------------------------------------------------------------------------------------------------------------------------------------------------------------------------------------------------------------------------------------------------------------------------------------------------------------------------------------------------------------------------------------------------------------------------------------------------------------------------------------------------------------------------------------------------------------------------------------------------------------------------------------------------------------------------------------------------------------------------------------------------------------------------------------------------------------------------------------------------------------------------------------|------------------------------------------------------------------------------------------------------------------------------------------------------------------------------------------------|-------------------------------|
|                                     |                                                                                                                                                                                                                                                                                                                                                                                                                                                                                                                                                                                                                                                                                                                                                                                                                                                                                                                                                                                                                                                                                                                                                                                                                                                                                                                                                                                                                                                                                                                                                                                                                                                                                                                                                                                                                                                                                                                                                                                                                                                                                                                                | DUNSFOLD ROAD                                                                                                                                                                                  | Fox Cottage                   |
|                                     |                                                                                                                                                                                                                                                                                                                                                                                                                                                                                                                                                                                                                                                                                                                                                                                                                                                                                                                                                                                                                                                                                                                                                                                                                                                                                                                                                                                                                                                                                                                                                                                                                                                                                                                                                                                                                                                                                                                                                                                                                                                                                                                                | ASHFIELD                                                                                                                                                                                       | The non Land Contrage<br>WPeg |
|                                     |                                                                                                                                                                                                                                                                                                                                                                                                                                                                                                                                                                                                                                                                                                                                                                                                                                                                                                                                                                                                                                                                                                                                                                                                                                                                                                                                                                                                                                                                                                                                                                                                                                                                                                                                                                                                                                                                                                                                                                                                                                                                                                                                | El Sub Sta                                                                                                                                                                                     | BackLe                        |
|                                     | Land Contraction of the second |                                                                                                                                                                                                |                               |
| west                                | West Sussex County Council<br>Infrastructure<br>The Grange                                                                                                                                                                                                                                                                                                                                                                                                                                                                                                                                                                                                                                                                                                                                                                                                                                                                                                                                                                                                                                                                                                                                                                                                                                                                                                                                                                                                                                                                                                                                                                                                                                                                                                                                                                                                                                                                                                                                                                                                                                                                     | CHICHESTER DISTRICT: PLAISTOW                                                                                                                                                                  | TILE                          |
| west<br>sussex<br>county<br>council | Tower Street<br>Chichester<br>West Sussex<br>PO19 1RH                                                                                                                                                                                                                                                                                                                                                                                                                                                                                                                                                                                                                                                                                                                                                                                                                                                                                                                                                                                                                                                                                                                                                                                                                                                                                                                                                                                                                                                                                                                                                                                                                                                                                                                                                                                                                                                                                                                                                                                                                                                                          | WAITING RESTRICTIONS                                                                                                                                                                           | TQ00<br>SHEET IS              |
|                                     |                                                                                                                                                                                                                                                                                                                                                                                                                                                                                                                                                                                                                                                                                                                                                                                                                                                                                                                                                                                                                                                                                                                                                                                                                                                                                                                                                                                                                                                                                                                                                                                                                                                                                                                                                                                                                                                                                                                                                                                                                                                                                                                                | Survey mapping with permission of the Controller of HMSO (c) Crown Copyright reserved.<br>ht and may lead to prosecution or civil proceedings West Sussex County Council Licence No. 100023447 | SHEET AC                      |

|                                     | 2                                                                                                   | Pavilion                                                                                                                                                                                      |                  |
|-------------------------------------|-----------------------------------------------------------------------------------------------------|-----------------------------------------------------------------------------------------------------------------------------------------------------------------------------------------------|------------------|
|                                     | DUNSFOLD ROAD<br>West Sussex County Council                                                         | Foxhurst                                                                                                                                                                                      | Cher             |
| west<br>sussex<br>county<br>council | Infrastructure<br>The Grange<br>Tower Street                                                        | CHICHESTER DISTRICT: PLAISTOW                                                                                                                                                                 | TILE             |
| county<br>council                   | Chichester<br>West Sussex<br>PO19 1RH                                                               | WAITING RESTRICTIONS                                                                                                                                                                          | TQ00<br>SHEET IS |
|                                     | Reproduced from or based upon 2009 Ordnance S<br>Unauthorised reproduction infringes Crown copyrigh | urvey mapping with permission of the Controller of HMSO (c) Crown Copyright reserved.<br>nt and may lead to prosecution or civil proceedings West Sussex County Council Licence No. 100023447 | SHEET AC         |